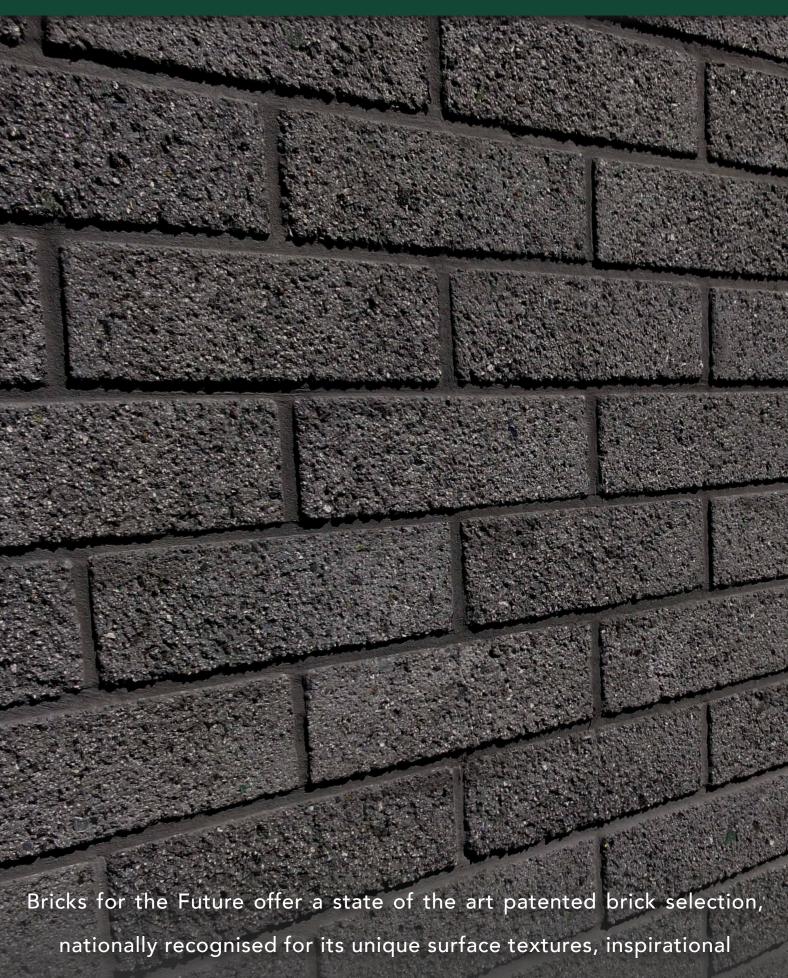

## **EXPOSED PREMIUM BRICKS**

modern colours and Global Green Tag certification.

# **EXPOSED PREMIUM BRICKS**

#### FEATURES

- Carbon Neutral
- Made with feature glass aggregates\*
- Exposed aggregate surface finish
- 100% Cololurfast