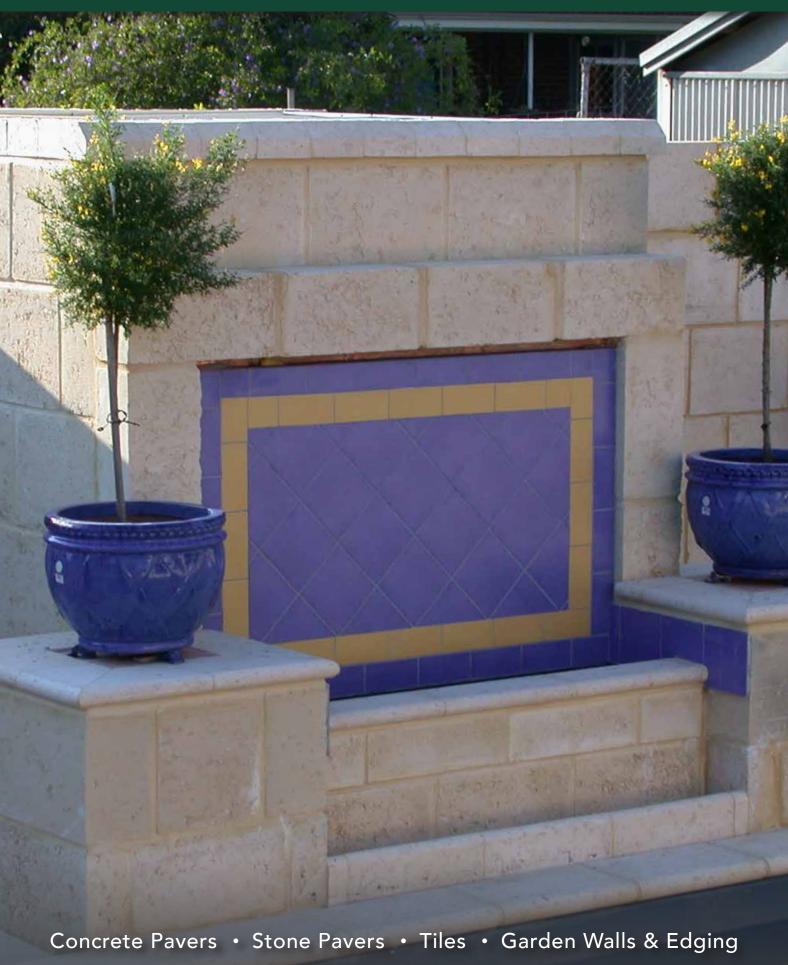

# **SUITABLE FOR**

- Retaining walls
- Garden walls and edging
- Fences
- Feature walls

| Specifications      | Size (w x h x d)   | No. per m² | Weight per unit | Units per pallet |
|---------------------|--------------------|------------|-----------------|------------------|
| Reconstituted Block | 1000 x 350 x 350mm | 2.86       | 220kg           | 9                |
| Reconstituted Block | 500 x 245 x 190mm  | 8.16       | 45kg            | 40               |
| Garden Edge Block   | 500 x 160 x 90mm   | 12.5       | 10kg            | 90               |
| Pier Block          | 350 x 350 x 165mm  | 8.16       | 38kg            | 36               |
| Pier Cap            | 380 x 380 x 100mm  | N/A        | 25kg            | 20               |