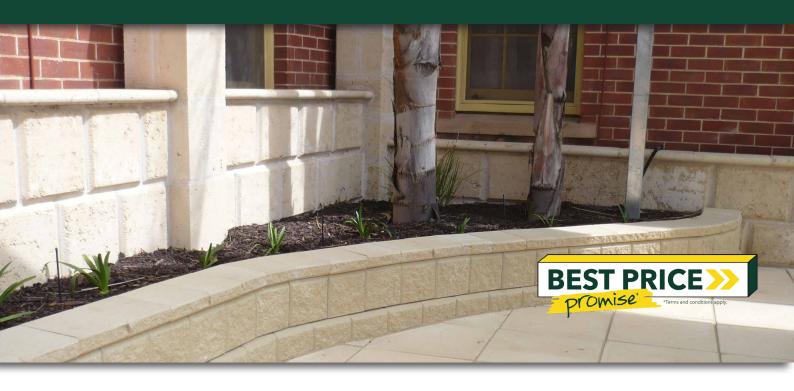

# **SUITABLE FOR**

- Retaining walls
- Garden walls and edging
- Fences
- Feature walls

| Specifications      | Size (w x h x d)   | No. per m² | Weight per unit | Units per pallet |
|---------------------|--------------------|------------|-----------------|------------------|
| Reconstituted Block | 1000 x 350 x 350mm | 2.86       | 220kg           | 9                |
| Reconstituted Block | 500 x 245 x 190mm  | 8.16       | 45kg            | 40               |
| Garden Edge Block   | 500 x 160 x 90mm   | 12.5       | 10kg            | 90               |
| Pier Block          | 350 x 350 x 165mm  | 8.16       | 38kg            | 36               |
| Pier Cap            | 380 x 380 x 100mm  | N/A        | 25kg            | 20               |