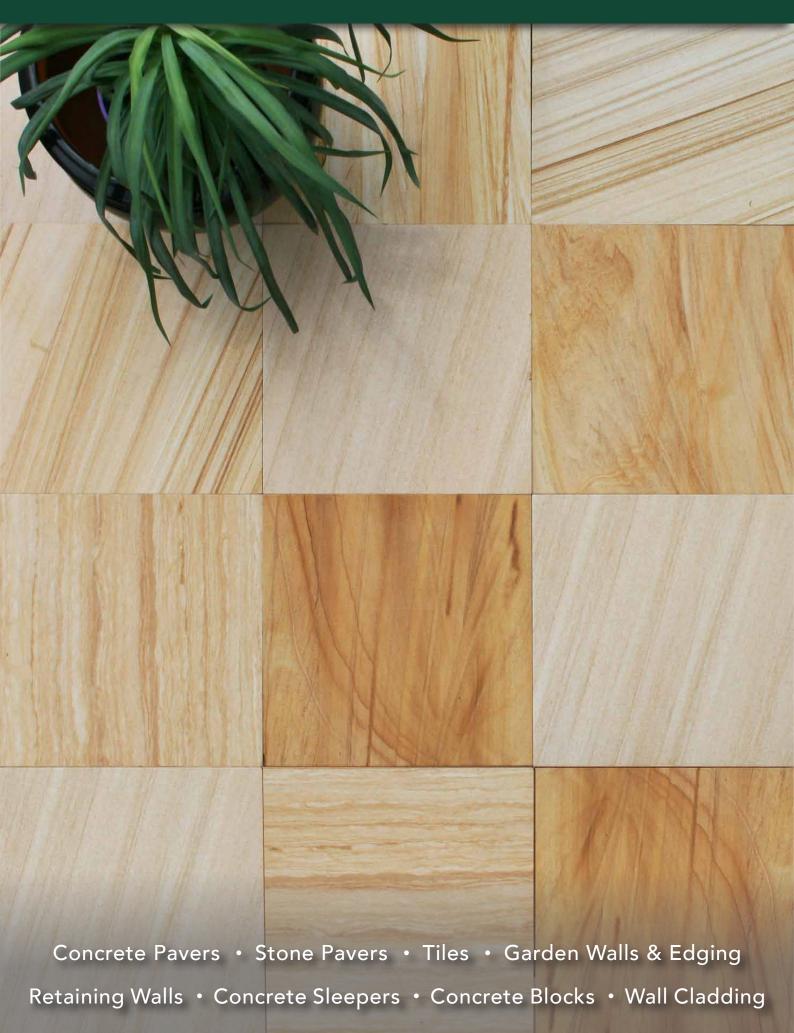

# NATURAL SANDSTONE

#### **FEATURES**

- Timeless and elegant
- Subtle warm tones
- Natural variation and texture
- Daurable
- Hardwearing
- Free samples available

#### SUITABLE FOR

- Indoor and outdoor applications
- Entertaining areas
- Patios and alfresco
- Garden paths and walkways

| Specifications    | Size             | No. per m <sup>2</sup> | Weight per m <sup>2</sup> | m² per pallet |
|-------------------|------------------|------------------------|---------------------------|---------------|
| Natural Sandstone | 400 x 400 x 30mm | 6.25                   | 75.75kg                   | 10.56         |