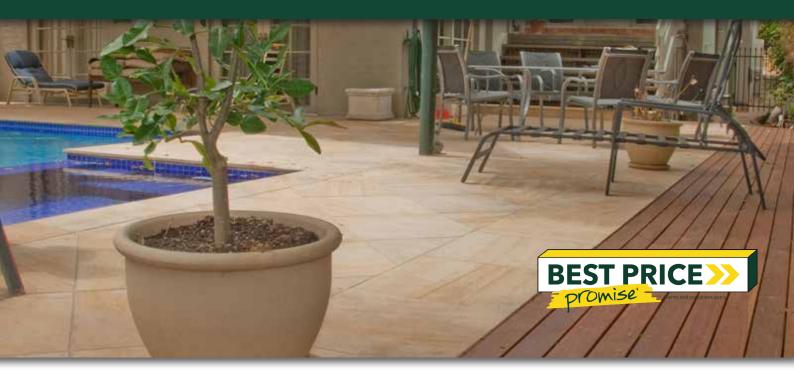

#### SUITABLE FOR

- Indoor and outdoor applications
- Entertaining areas
- Patios and alfresco
- Garden paths and walkways

| Specifications    | Size             | No. per m <sup>2</sup> | Weight per m <sup>2</sup> | m² per pallet |
|-------------------|------------------|------------------------|---------------------------|---------------|
| Natural Sandstone | 400 x 400 x 30mm | 6.25                   | 75.75kg                   | 10.56         |