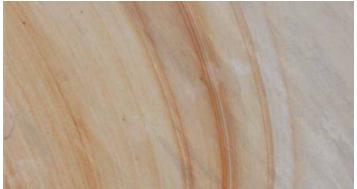

# NATURAL SANDSTONE





# NATURAL SANDSTONE



#### **FEATURES**

- Timeless and elegant
- Subtle warm tones
- Natural variation and texture
- Daurable
- Hardwearing
- Free samples available

#### SUITABLE FOR

- Indoor and outdoor applications
- Entertaining areas
- Patios and alfresco
- Garden paths and walkways

| Specifications    | Size             | No. per m <sup>2</sup> | Weight per m <sup>2</sup> | m² per pallet |
|-------------------|------------------|------------------------|---------------------------|---------------|
| Natural Sandstone | 400 x 400 x 30mm | 6.25                   | 75.75kg                   | 10.56         |

\*Bullnose available.

### COLOUR RANGE\*

Mint Dusty



### Teakwood



\*Colours are an indication only. Always sight physical product colour samples before purchase.



www.australianpaving.com.au

(f) (australianpavingcentre