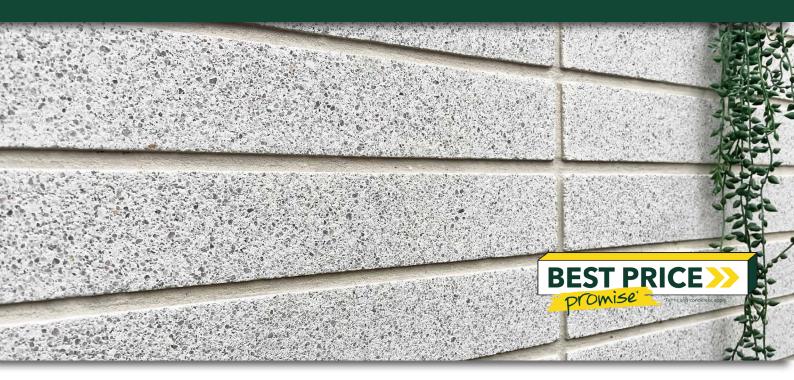

#### SUITABLE FOR

- Luxury new builds
- Feature walls
- Commercial projects

| Specifications | Size (w x d x h) | No. per m <sup>2</sup> | Weight per unit | Units per pallet |
|----------------|------------------|------------------------|-----------------|------------------|
| Bespoke Bricks | 390 x 110 x 60mm | 36                     | 4.20            | 450              |

### COLOUR RANGE\*

| Pure White | Ash Eco | Ebony Eco | Storm Grey Eco                           | Whisper White Eco                        |
|------------|---------|-----------|------------------------------------------|------------------------------------------|
|            |         |           | an a | a da |
|            |         |           |                                          |                                          |
|            |         |           |                                          |                                          |
|            |         |           |                                          |                                          |
|            |         |           |                                          |                                          |