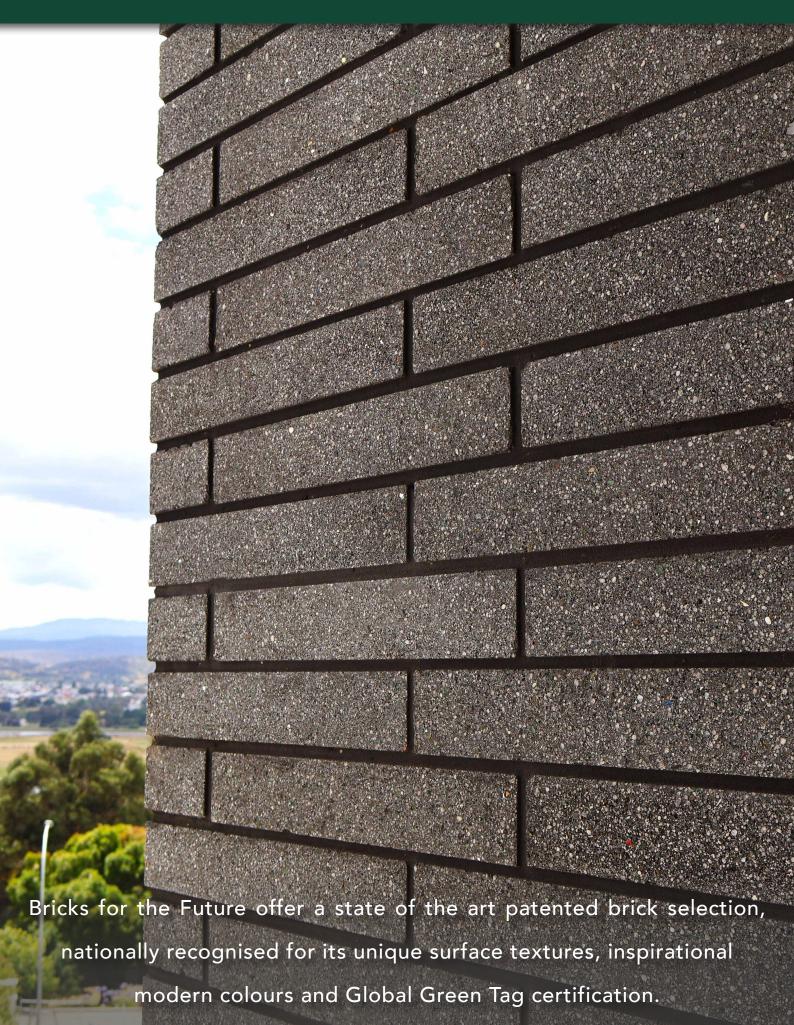

## **REFINED BESPOKE BRICKS**

# **REFINED BESPOKE BRICKS**

#### FEATURES

- Carbon Neutral
- Made with feature glass aggregates\*
- Superior, mirror like surface finish
- 100% Cololurfast