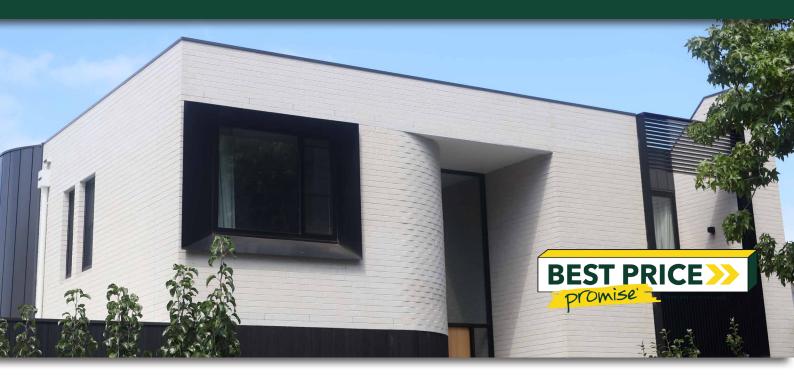

### FEATURES

- Carbon Neutral
- Made with feature glass aggregates\*
- Superior, mirror like surface finish
- 100% Cololurfast

#### SUITABLE FOR

- Luxury new builds
- Feature walls
- Commercial projects

| Specifications | Size (w x d x h) | No. per m <sup>2</sup> | Weight per unit | Units per pallet |
|----------------|------------------|------------------------|-----------------|------------------|
| Premium Bricks | 230 x 110 x 76mm | 50                     | 3.10            | 500              |